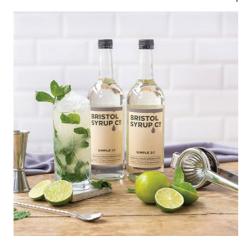

# PERFECT SERVE

Mojito; 20ml Simple Syrup 1:1 or 15ml Simple Syrup 2:1, 50ml white rum, 20ml lime juice, Handful of mint. Build ingredients in a highball of crushed ice, churn. Crown with more crushed ice. Garnish with mint sprigs.